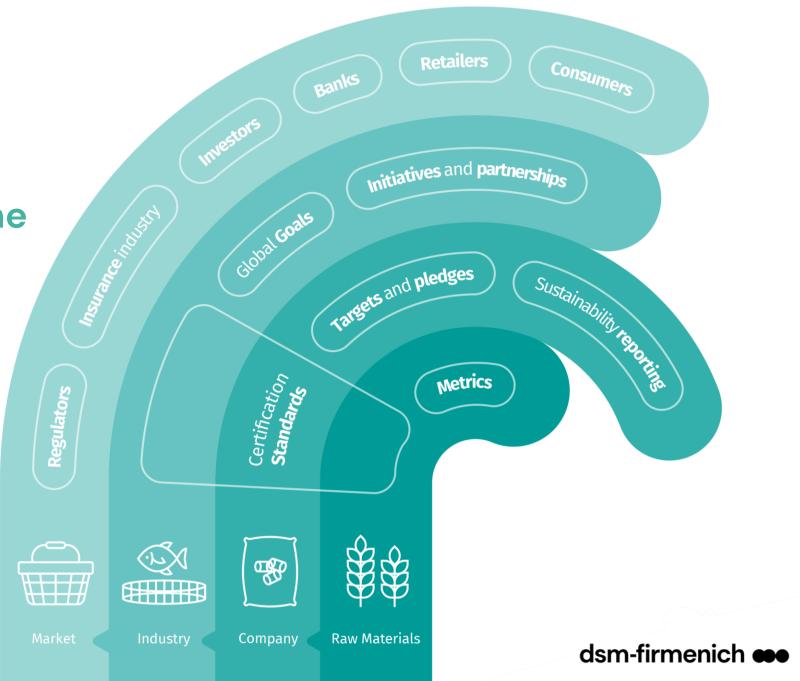

# Do you know your footprint?

# Digital solutions to enhance the value of your salmon: Sustell<sup>TM</sup>

Stakeholders across the value chain want to know your footprint