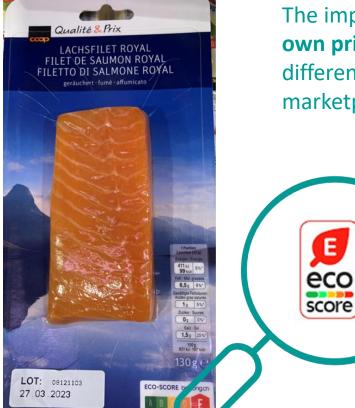

### Salmon ranks very highly on sustainable protein index

But how does this relate to an on pack eco-label?

High rankings of salmon producers in the Coller FAIRR Protein Producer Index

- 1. MOWI
- 2. Grieg Seafood
- 3. Leroy Seafood
- 4. Marfrig Global Foods
- 5. Cranswick
- 6. Salmones Camanchaca
- 7. Fonterra
- 8. Bakkafrost
- 9. Multi X
- 10. Salmar

The importance of using **your own primary data** is critical to differentiate yourselves in the marketplace

Don't rely on industry averages

Each company needs to know their footprint