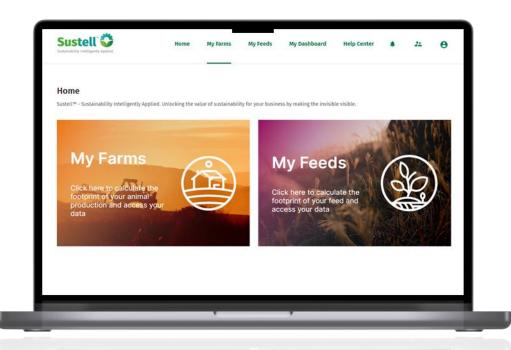

### Sustell™ is your ready-made solution

Measurement combined with practical, science-based solutions to unlock the value of sustainability

## Intelligently unlocks the value of sustainability