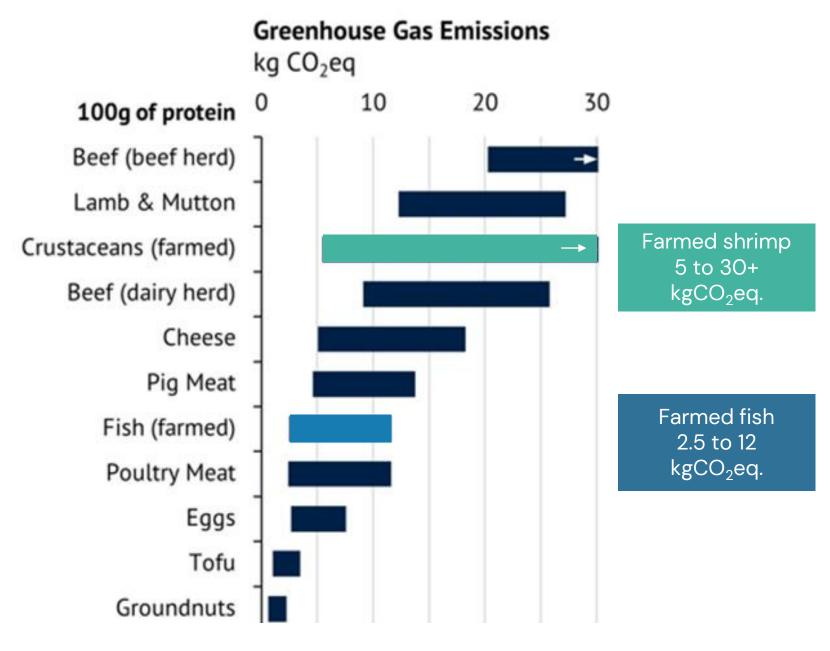

## Footprint measurement of raw materials drives footprint of final aquaculture product (65% to 80%)

Data is key to compare different raw materials and to be able to formulate not only on nutrients, but also on footprint.