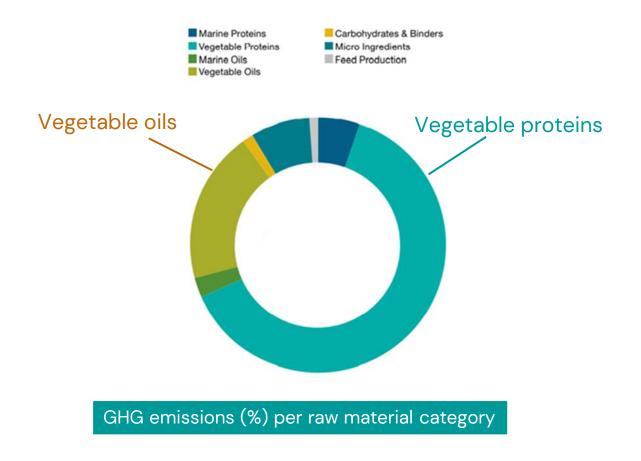

## Footprint measurement of raw materials drives footprint of final aquaculture product (65% to 80%)

Data is key to compare different raw materials and to be able to formulate not only on nutrients, but also on footprint.